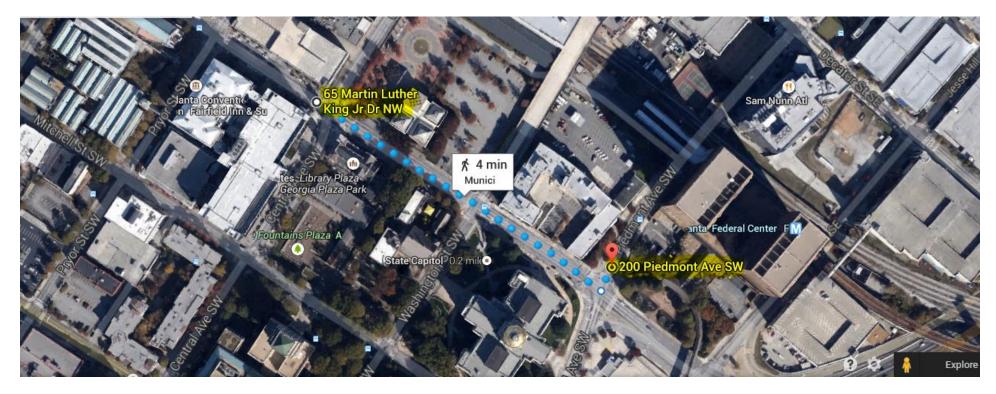

## Steve Polk Plaza (Highlighted)

65 Martin Luther King, Jr. Drive, Atlanta, GA

Operated by Elite Parking.

Located near Underground Atlanta & Georgia Railroad Freight Depot.

58 M.L.K. Jr Dr NW, Atlanta

Public Paid Lot