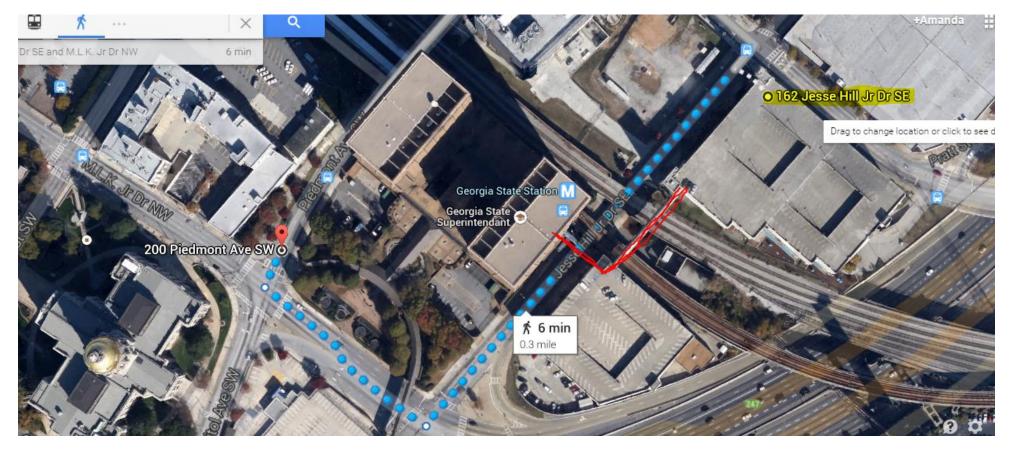

Pete Hackney Deck (Highlighted) Located at the corner of Jesse Hill Jr. Drive and Decatur Street.

162 Jesse Hill Jr., Drive, Atlanta, GA

Operated by the Georgia Building Authority.

In lane pay stations accept cash or credit 6 AM-7 PM.

Red Line is covered walkways to Floyd Building (6 Minute Walk is from Exit of Parking Deck to main entrance of building)

- Elevator to the 5<sup>th</sup> floor, turn to the right and take the tunnel.
- To your right you'll see another set of elevators.
- Take those elevators to the floor that says BR (for bridge)
- Turn to the left and follow the tunnel into the building.
- You will then be inside the Sloppy Floyd.